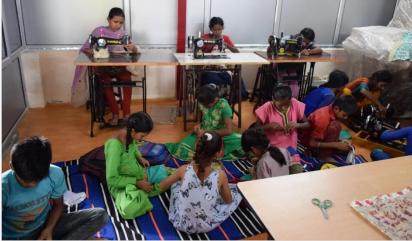

#### **Vocational Training Program**

Our first batch of begging & rag picking children, who have reached NIOS levels B and C, are currently employed at JOYN India, Dehradun.

Children already studying in the Aasraa programs graduate to vocational training; older children brought in at later stages skills train with a combination of Open Basic Education and soft skill development.

Aasraa is currently running two centres where 73 youth are being trained in the following skills:

- **Certificate in Computer Application (NIOS registered)** Basic computer skills allowing for entry level white collar jobs.
- **Carpentry**: A systematic introduction to working with wood. Safety, precision calculations, joinery & design.
- **Sewing& Beading**: Sewing has always been a source of income for women who are either illiterate or confined to home. For Aasraa, these women are also trained to make uniforms for the children of the trust.