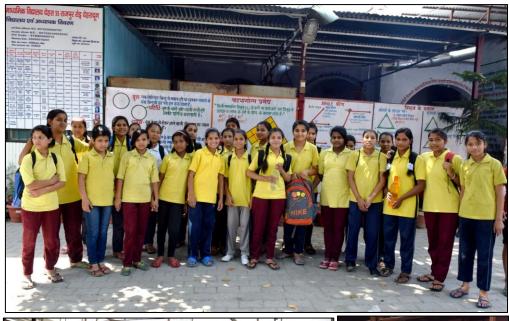

#### **EXPOSURE TRIPS**

If a child is close to nature, he has a great chance to become a sensible human being. On May, 2018 Aasraa gave these children an opportunity to be with nature, learn from the nature, and hopefully be a nature savvier.

58 shelter home children went for camping to Himalayan Adventure Institute, an outdoor education centre based in beautiful Himalayan surroundings, for 6 days. Activities included treks, yoga, shooting, rappelling, sports climbing and rock climbing. This trip extended a much-needed break from the hectic schedule and facilitated students to reach out for information beyond the text books.

The children while deboarding the buses remarked what a joyful, relaxing and realistic experience was to visit the natural surroundings.