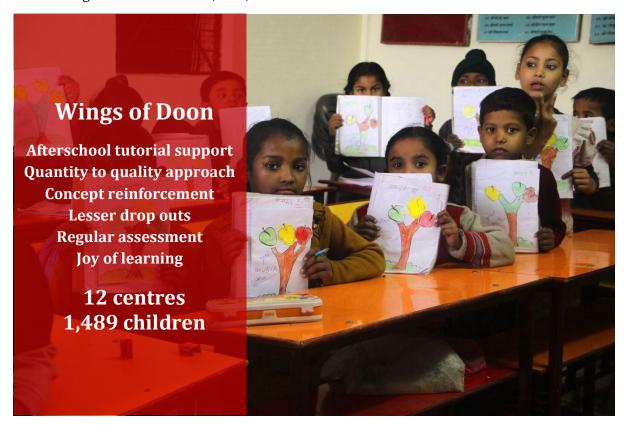

#### **WINGS OF DOON**

Wings is the after-school tutorial program at Aasraa that reinforces education. It raises the bar.

It is mandatory for all mainstreamed slum and street children to attend the Wings program.

Junior Wings focuses on Math, Hindi, English, Computer and Environmental Studies. Senior Wings covers all streams; Arts, Commerce and Science.

| S.No. | Centre                                             | No. of children |
|-------|----------------------------------------------------|-----------------|
| 1.    | Rajkiya Purv Madhyamik Vidyalaya                   | 165             |
| 2.    | Sneha Doon Academy                                 | 227             |
| 3.    | Unnayan Shiksha Kendra                             | 255             |
| 4.    | SGRR Public School, Bindal                         | 116             |
| 5.    | CNI Boys' Intermediate College, (Government Aided) | 84              |
| 6.    | Welham Boys' School                                | 149             |
| 7.    | Summer Valley School                               | 120             |
| 8.    | Govt. Primary School, Parade Ground                | 29              |
| 9.    | Abdul Kalam School (Government Aided)              | 28              |
| 10.   | Ferger School                                      | 103             |
| 11.   | Govt. Primary School, Chukhuwala                   | 115             |
| 12.   | Govt. upper Primary School, Araghar                | 98              |