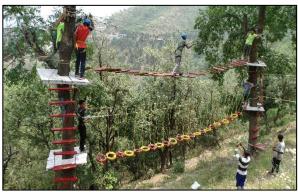

#### **EXPOSURE TRIPS**

If a child is close to nature, he has a great chance to become a sensible human being. On May, 2018 Aasraa gave these children an opportunity to be with nature, learn from the nature, and hopefully be a nature savvier.

58 shelter home children went for camping to Himalayan Adventure Institute, an outdoor education centre based in beautiful Himalayan surroundings, for 6 days. Activities included treks, yoga, shooting, rappelling, sports climbing and rock climbing. This trip extended a much-needed break from the hectic schedule and facilitated students to reach out for information beyond the text books.