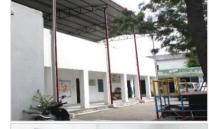

At GPS Chukhuwala school, we renovated the old dilapidated school building (through fundraising), raised additional funds for computers, screens, furniture, whiteboards, fans, exhaust fans, invertors, water tanks and uniforms. The school previously had 38 children enrolled of which only 20 came regularly. There were only two teachers and two rooms for classes 1-5. We have mainstreamed a further 86 children and have another 64 children in the Street Smart program (run in two sessions, morning and afternoon) waiting to be mainstreamed next academic year! We have added a further 4 staff and one computer teacher. Since we are overseeing the food, the quality has improved. Attendance is strong and the kids are motivated. This is a shining example of what a private/public partnership can achieve in a school. We hope to further formalize this with an MOU agreement with Education Alliance and Uttarakhand Government and reach out to a larger sample group of schools.

# July 2018 School Strength – 124 children Mainstreamed by Aasraa – 86 children