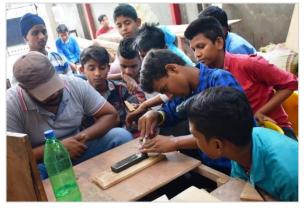

#### **Vocational Training Program**

Our first batch of begging & rag picking children, who have reached NIOS levels B and C, are currently employed at JOYN India, Dehradun.

Children already studying in the Aasraa programs graduate to vocational training; older children brought in at later stages skills train with a combination of Open Basic Education and soft skill development.

Aasraa is currently running two centres where 73 youth are being trained in the following skills:

- **Certificate in Computer Application (NIOS registered)** Basic computer skills allowing for entry level white collar jobs.
- **Carpentry**: A systematic introduction to working with wood. Safety, precision calculations, joinery & design.
- **Sewing& Beading**: Sewing has always been a source of income for women who are either illiterate or confined to home. For Aasraa, these women are also trained to make uniforms for the children of the trust.