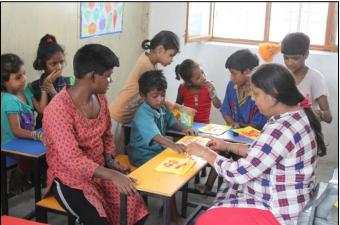

#### **STREET SMART PROGRAM**

Street Smart is the first step of bringing children into education. The program transforms the begging, rag picking and working 'Out of School' street & slum children into confident, happy children who can read and write. The aim of this program is to mainstream children into regular schools and the National Institute of Open Schooling – Open Basic Education (NIOS – OBE) programme.

Today, Street Smart initiates hundreds of children into education with classes in English, Hindi, Maths, Computers, Arts & Craft, Music & classroom discipline. Nutrition, clothing and medical care are integral aspects of the project.

551 children attended this program across 8 projects in Dehradun.

| S. No. | Centre                            | No. of children |
|--------|-----------------------------------|-----------------|
| 1.     | Early Learning Centre, Govindgarh | 114             |
| 2.     | Haven, Indira Nagar               | 117             |
| 3.     | ISBT, Azad Colony                 | 102             |
| 4.     | Govt. Primary School, Chukhuwala  | 90              |
| 5.     | Ferger School, Rajpur Road        | 39              |
| 6.     | Chuna Bhatta, Raipur Road         | 33              |
| 7.     | Education Carts – I (Nagar Nigam) | 30              |
| 8.     | Education Cart - II (Prem Nagar)  | 26              |