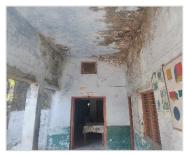

At GPS Chukhuwala school, we renovated the old dilapidated school building (through fundraising), raised additional funds for computers, screens, furniture, whiteboards, fans, exhaust fans, invertors, water tanks and uniforms. The school previously had 38 children enrolled of which only 20 came regularly. There were only two teachers and two rooms for classes 1-5. We have mainstreamed a further 86 children and have another 64 children in the Street Smart program (run in two sessions, morning and afternoon) waiting to be mainstreamed next academic year! We have added a further 4 staff and one computer teacher. Since we are overseeing the food, the quality has improved. Attendance is strong and the kids are motivated. This is a shining example of what a private/public partnership can achieve in a school. We hope to further formalize this with an MOU agreement with Education Alliance and Uttarakhand Government and reach out to a larger sample group of schools.

#### May 2018 School Strength – 38 children