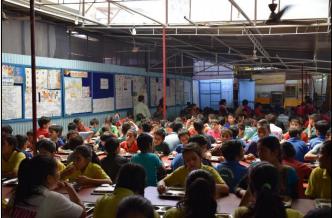

#### **STREET SMART PROGRAM**

Street Smart is the first step of bringing children into education. The program transforms the begging, rag picking and working 'Out of School' street & slum children into confident, happy children who can read and write. The aim of this program is to mainstream children into regular schools and the National Institute of Open Schooling – Open Basic Education (NIOS – OBE) programme.

Today, Street Smart initiates hundreds of children into education with classes in English, Hindi, Maths, Computers, Arts & Craft, Music & classroom discipline. Nutrition, clothing and medical care are integral aspects of the project.

551 children attended this program across 8 projects in Dehradun.

| S. No. | Centre                            | No. of children |
|--------|-----------------------------------|-----------------|
| 1.     | Early Learning Centre, Govindgarh | 114             |
| 2.     | Haven, Indira Nagar               | 117             |
| 3.     | ISBT, Azad Colony                 | 102             |
| 4.     | Govt. Primary School, Chukhuwala  | 90              |
| 5.     | Ferger School, Rajpur Road        | 39              |
| 6.     | Chuna Bhatta, Raipur Road         | 33              |
| 7.     | Education Carts – I (Nagar Nigam) | 30              |
| 8.     | Education Cart - II (Prem Nagar)  | 26              |