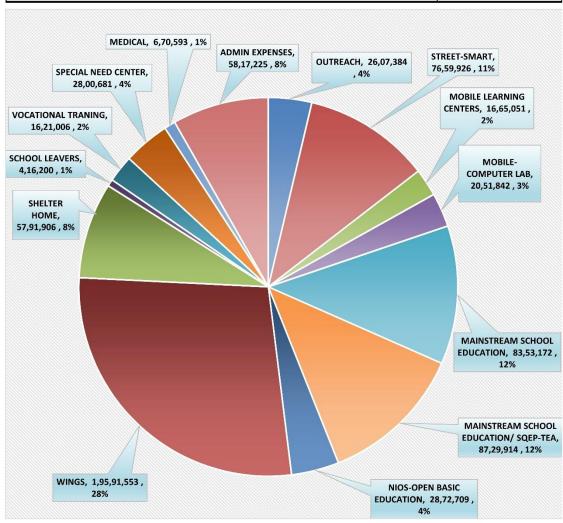

#### AASRAA TRUST - PROPOSED BUDGET FOR FY 2019-20

| S.N. | PROJECTS                              | BUDGETED COST<br>(IN INR ) |
|------|---------------------------------------|----------------------------|
| 1    | OUTREACH                              | 26,07,384                  |
| 2    |                                       | (4.1)                      |
|      | STREET-SMART                          | 76,59,926                  |
| 3    | MOBILE LEARNING CENTERS               | 16,65,051                  |
| 4    | MOBILE-COMPUTER LAB                   | 20,51,842                  |
| 5    | MAINSTREAM SCHOOL EDUCATION           | 83,53,172                  |
| 6    | MAINSTREAM SCHOOL EDUCATION/ SQEP-TEA | 87,29,914                  |
| 7    | NIOS-OPEN BASIC EDUCATION             | 28,72,709                  |
| 8    | WINGS                                 | 1,95,91,553                |
| 9    | SHELTER HOME                          | 57,91,906                  |
| 10   | SCHOOL LEAVERS                        | 4,16,200                   |
| 11   | VOCATIONAL TRANING                    | 16,21,006                  |
| 12   | SPECIAL NEED CENTER                   | 28,00,681                  |
| 13   | MEDICAL                               | 6,70,593                   |
| 14   | ADMIN EXPENSES                        | 58,17,225                  |
|      | TOTAL                                 | 7,06,49,162                |