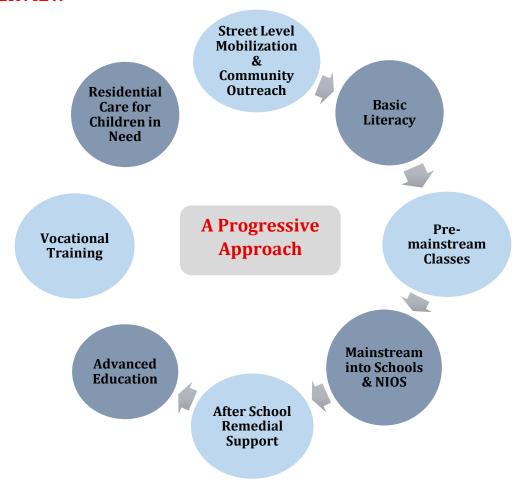

# STREET LEVEL MOBILIZATION AND COMMUNITY OUTREACH -

Our outreach team works at street level and with communities to bring children into the Aasraa programs.

We have 15 dedicated members in our outreach team who are in slums and on streets every day to identify the vulnerable children who need our support.

#### **STREET SMART PROGRAM**

Street Smart is the first step of bringing children into education. The program transforms the begging, rag picking and working 'Out of School' street & slum children into confident, happy children who can read and write. The aim of this program is to mainstream children into regular schools and the National Institute of Open Schooling – Open Basic Education (NIOS – OBE) programme.

#### **MAINSTREAMING**

Aasraa mainstreamed 708 children into formals schools and the Open Basic Education programme of National Institute of Open Schooling (NIOS-OBE).

**Mainstreamed** Children 708

#### **WINGS OF DOON**

Wings is the after-school tutorial program at Aasraa that reinforces education. It raises the bar.

It is mandatory for all mainstreamed slum and street children to attend the Wings program.

#### **Vocational Training Program**

Our first batch of begging & rag picking children, who have reached NIOS levels B and C, are currently employed at JOYN India, Dehradun.

Children already studying in the Aasraa programs graduate to vocational training; older children brought in at later stages skills train with a combination of Open Basic Education and soft skill development.

#### **SHELTER HOMES**

Aasraa runs shelter homes for 347 boys and girls in need; orphans, unwanted, abandoned, runaway, beaten, abused children and children with special needs. Everyone is welcome. We also support the residential facility of a local government school, Rajkiya Purv Madhyamik Vidyalaya (RPMV) in Dehradun.