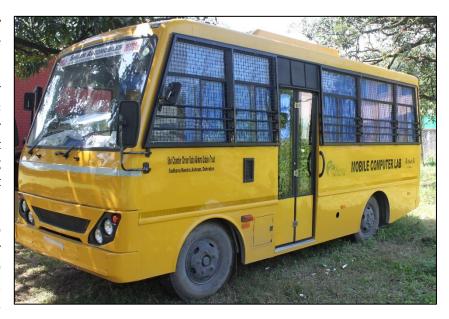

#### **MOBILE COMPUTER LAB**

#### 2<sup>nd</sup> Mobile Computer Lab supported by The HANS Foundation.

Aasraa's revolutionary
Mobile Computer Lab bus
has been made for
maximum impact
reaching and teaching
children in different
situations and locations.

The Mobile Computer Lab bus has 10 computer systems, a power backup system and is able to hold a class of 20 students at a time.

In the mornings, the Mobile Computer Lab visits government schools to provide specialized computer classes and in the evenings, it goes to one of the Wings of Doon afterschool programs to educate children from a nearby slum community.