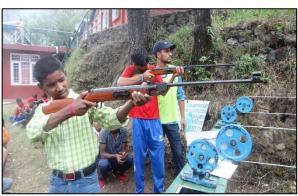

#### **EXPOSURE TRIPS**

If a child is close to nature, he has a great chance to become a sensible human being. On May, 2018 Aasraa gave these children an opportunity to be with nature, learn from the nature, and hopefully be a nature savvier.

58 shelter home children went for camping to Himalayan Adventure Institute, an outdoor education centre based in beautiful Himalayan surroundings, for 6 days. Activities included treks, yoga, shooting, rappelling, sports climbing and rock climbing. This trip extended a much-needed break from the hectic schedule and facilitated students to reach out for information beyond the text books.

The children while deboarding the buses remarked what a joyful, relaxing and realistic experience was to visit the natural surroundings.