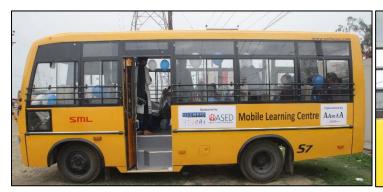

#### 2<sup>nd</sup> Mobile Computer Lab supported by The HANS Foundation.

Aasraa's revolutionary
Mobile Computer Lab bus
has been made for
maximum impact
reaching and teaching
children in different
situations and locations.

The Mobile Computer Lab bus has 10 computer systems, a power backup system and is able to hold a class of 20 students at a time.

In the mornings, the Mobile Computer Lab visits government schools to provide specialized computer classes and in the evenings, it goes to one of the Wings of Doon afterschool programs to educate children from a nearby slum community.