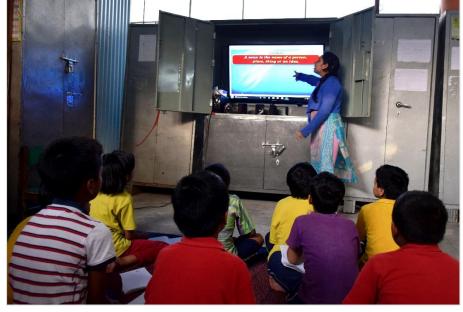

#### Aasraa's Intervention at Government Primary School, Chukkhuwala, Dehradun

Govt. Primary School, Chukhuwala near Ghanta Ghar, is our newest project and what we call our "Jewel in the Crown"! It is our first recognized collaboration with a government school. We signed an MOU with the Samagra Siksha Abhiyan (SSA) Uttarakhand in August recognizing Aasraa as a Non-Residential Special Training (NRST) facility.

At GPS Chukhuwala school, we renovated the old dilapidated school building (through fundraising), raised additional funds for computers, screens, furniture, whiteboards, fans, exhaust fans, invertors, water tanks and uniforms. The school previously had 38 children enrolled of which only 20 came regularly. There were only two teachers and two rooms for classes 1-5. We have mainstreamed a further 86 children and have another 64 children in the Street Smart program (run in two sessions, morning and afternoon) waiting to be mainstreamed next academic year! We have added a further 4 staff and one computer teacher. Since we are overseeing the food, the quality has improved. Attendance is strong and the kids are motivated. This is a shining example of what a private/public partnership can achieve in a school. We hope to further formalize this with an MOU agreement with Education Alliance and Uttarakhand Government and reach out to a larger sample group of schools.