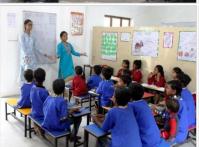

#### **STREET SMART PROGRAM**

Street Smart is the first step of bringing children into education. The program transforms the begging, rag picking and working 'Out of School' street & slum children into confident, happy children who can read and write. The aim of this program is to mainstream children into regular schools and the National Institute of Open Schooling – Open Basic Education (NIOS – OBE) programme.

Today, Street Smart initiates hundreds of children into education with classes in English, Hindi, Maths, Computers, Arts & Craft, Music & classroom discipline. Nutrition, clothing and medical care are integral aspects of the project.